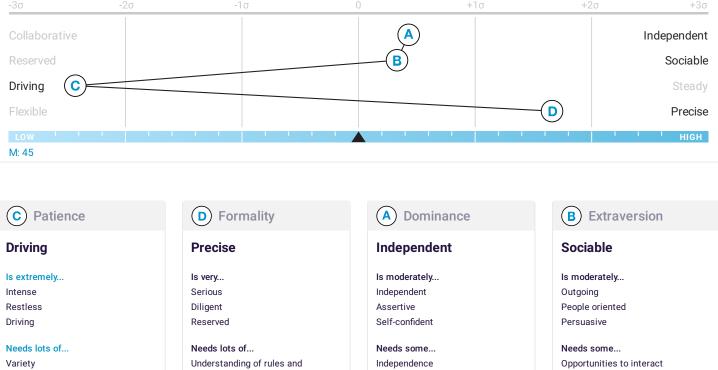

Insights into an individual and their behavioral pattern

A Controller is detail-oriented and conservative, with a preference for high quality and technical expertise.

### **Behavioral**

Control of own activities

To be challenged

Variety Opportunities to work at a faster than average pace Mobility

D over C

#### **Careful with rules**

Conscientious Thorough Precise

### **D** over **B**

#### Formal

Formal Social Proper

# A over C

#### Proactive

regulations

Specific knowledge of the job

Freedom from risk of error

Takes initiative Competitive Driven to get things done

## **D** over **A**

#### **Cautious with risk**

Rule follower Thorough Accurate

#### Quick to connect

B over C

Social acceptance

Opportunities to influence

Fluent Fast-talking Lively

 $(\mathbf{A}) = (\mathbf{B})$ 

#### Task- or people-oriented

Situationally task- or people-oriented